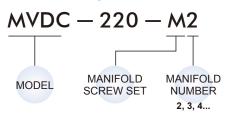

#### Order example of manifold screw set

## **Mounting accessories**

MVDC-220-M\*

Manifold screw set

Bracket

1. Screw 3E1-1 & screw 3E1-2: for the first station.

2. Gasket & Screw 3E1-3: for the second and other station.