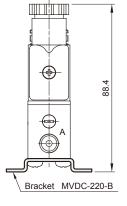

#### Order example of bracket

PORT THREAD Blank: Rc thread NPT: NPT thread

## **Mounting accessories**

MVDC-220-M\*

Manifold screw set

Bracket

1. Screw 3E1-1 & screw 3E1-2: for the first station.

2. Gasket & Screw 3E1-3: for the second and other station.