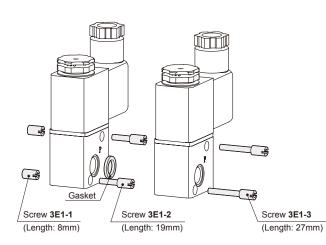

#### Order example of manifold screw set

## **Mounting accessories**

MVDC-220-M\*

Manifold screw set

Bracket

1. Screw 3E1-1 & screw 3E1-2: for the first station.

2. Gasket & Screw 3E1-3: for the second and other station.