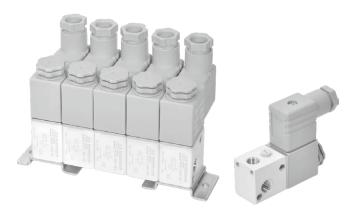

# **MVDC-220** series SOLENOID VALVE (DIRECT OPERATED TYPE)

### **Specification**

| Model                    | 2E1                           | 3E1 |
|--------------------------|-------------------------------|-----|
| Bore No.                 | 6A                            |     |
| Port size                | Rc1/8                         |     |
| No. of port              | 2                             | 3   |
| No. of position          | 2                             |     |
| Medium                   | Air                           |     |
| Operating perssure range | 0.01~0.7 MPa                  |     |
| Proof pressure           | 1 MPa                         |     |
| Effective orifice        | 0.8 mm <sup>2</sup>           |     |
| Reponse time             | 20 ms                         |     |
| Ambient temperature      | -5~+50°C (No freezing)        |     |
| Voltage                  | AC110V, 220V (50/60)Hz, DC24V |     |
| Power consumption        | AC=6/4.9VA, DC=2W             |     |
| Available voltage range  | ±10%                          |     |
| Insulation calss         | F class                       |     |
| Weight                   | 155 g                         |     |