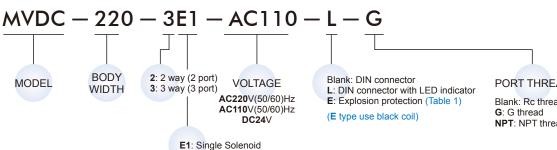

|     |
| Medium                   | Air                           |     |
| Operating perssure range | 0.01~0.7 MPa                  |     |
| Proof pressure           | 1 MPa                         |     |
| Effective orifice        | 0.8 mm <sup>2</sup>           |     |
| Reponse time             | 20 ms                         |     |
| Ambient temperature      | -5~+50°C (No freezing)        |     |
| Voltage                  | AC110V, 220V (50/60)Hz, DC24V |     |
| Power consumption        | AC=6/4.9VA, DC=2W             |     |
| Available voltage range  | ±10%                          |     |
| Insulation calss         | F class                       |     |
| Weight                   | 155 g                         |     |

### Order example of valve



#### Order example of manifold screw set



#### Order example of bracket



PORT THREAD Blank: Rc thread NPT: NPT thread

# Table 1

# **Property for explosion-proof type**

| Anti-explosion class    | EEx m II T4                    |  |
|-------------------------|--------------------------------|--|
| Voltage                 | AC110V. 220V.(50/60)Hz. DC24V. |  |
| Power consumption       | AC=4.4VA DC=5W                 |  |
| Available valtage range | ±10%                           |  |
| Insulation class        | F class                        |  |

#### **Flow features**



SOLENOID VALVE (DIRECT OPERATED TYPE)



2E1

13 PR 

## **Mounting accessories**

MVDC-220-M\*

Manifold screw set



Bracket



1. Screw 3E1-1 & screw 3E1-2: for the first station.

2. Gasket & Screw 3E1-3: for