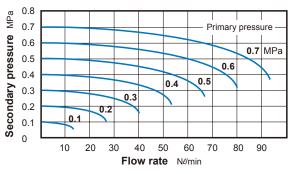

age range  | ±10%                          |     |
| Insulation calss         | F class                       |     |
| Weight                   | 155 g                         |     |

### Order example of valve



#### Order example of manifold screw set



#### Order example of bracket



PORT THREAD Blank: Rc thread NPT: NPT thread

# Table 1

# **Property for explosion-proof type**

| Anti-explosion class    | EEx m II T4                    |  |
|-------------------------|--------------------------------|--|
| Voltage                 | AC110V. 220V.(50/60)Hz. DC24V. |  |
| Power consumption       | AC=4.4VA DC=5W                 |  |
| Available valtage range | ±10%                           |  |
| Insulation class        | F class                        |  |

#### **Flow features**



SOLENOID VALVE (DIRECT OPERATED TYPE)



2E1

13 PR 

## **Mounting accessories**

MVDC-220-M\*

Manifold screw set



Bracket



1. Screw 3E1-1 & screw 3E1-2: for the first station.

2. Gasket & Screw 3E1-3: for the second and other station.