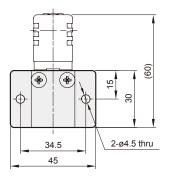

# **MVDC-220** series SOLENOID VALVE (DIRECT OPERATED TYPE)

### **Specification**

| Model                    | 2E1                           | 3E1 |
|--------------------------|-------------------------------|-----|
| Bore No.                 | 6A                            |     |
| Port size                | Rc1/8                         |     |
| No. of port              | 2                             | 3   |
| No. of position          | 2                             |     |
| Medium                   | Air                           |     |
| Operating perssure range | 0.01~0.7 MPa                  |     |
| Proof pressure           | 1 MPa                         |     |
| Effective orifice        | 0.8 mm <sup>2</sup>           |     |
| Reponse time             | 20 ms                         |     |
| Ambient temperature      | -5~+50°C (No freezing)        |     |
| Voltage                  | AC110V, 220V (50/60)Hz, DC24V |     |
| Power consumption        | AC=6/4.9VA, DC=2W             |     |
| Available voltage range  | ±10%                          |     |
| Insulation calss         | F class                       |     |
| Weight                   | 155 g                         |     |