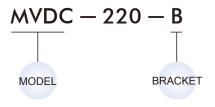

#### Order example of bracket

PORT THREAD Blank: Rc thread NPT: NPT thread

## **Mounting accessories**

MVDC-220-M\*

Manifold screw set

Bracket

1. Screw 3E1-1 & screw 3E1-2: for the first station.

2. Gasket & Screw 3E1-3: for the second and other station.