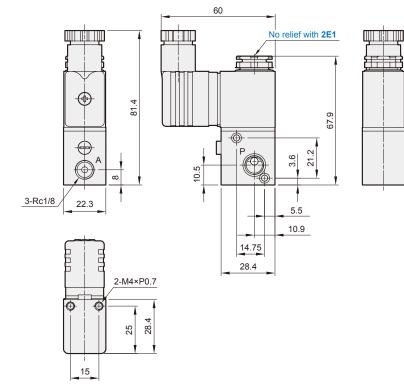

# **MVDC-220** series SOLENOID VALVE (DIRECT OPERATED TYPE)

### **Specification**

| Model                    | 2E1                           | 3E1 |
|--------------------------|-------------------------------|-----|
| Bore No.                 | 6A                            |     |
| Port size                | Rc1/8                         |     |
| No. of port              | 2                             | 3   |
| No. of position          | 2                             |     |
| Medium                   | Air                           |     |
| Operating perssure range | 0.01~0.7 MPa                  |     |
| Proof pressure           | 1 MPa                         |     |
| Effective orifice        | 0.8 mm <sup>2</sup>           |     |
| Reponse time             | 20 ms                         |     |
| Ambient temperature      | -5~+50°C (No freezing)        |     |
| Voltage                  | AC110V, 220V (50/60)Hz, DC24V |     |
| Power consumption        | AC=6/4.9VA, DC=2W             |     |
| Available voltage range  | ±10%                          |     |
| Insulation calss         | F class                       |     |
| Weight                   | 155 g                         |     |