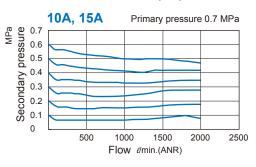

No.                 | 8A                                          | 10A | 15A |
| Port size                | 1/4                                         | 3/8 | 1/2 |
| Medium                   | Air                                         |     |     |
| Max. operating pressure  | 1 MPa                                       |     |     |
| Proof pressure           | 1.5 MPa                                     |     |     |
| Regulated pressure range | 0.05~0.85 MPa                               |     |     |
| Ambient temperature      | <ul> <li>– 5~+60°C (No freezing)</li> </ul> |     |     |
| Attachment               | Pressure gauge (PG-20), Bracket             |     |     |
| Weight                   | 270 g                                       |     |     |





## Flow feature





## \* The backflow module can not be exchange with gauge. When choosing the flow direction is left to right, the knob is up.

\* PG-40 (C) and MP41 (E\*) can not be selected at the same time. \* Refer to page 5-11 for the option of digital pressure switch MP41 (E\*).

#### **Precautions**

When choosing the flow direction, the backflow module can not be exchange with gauge. If you have special order request, please contact the business.



## Instructions



• When the air supply is cut off, the inlet pressure less than outlet pressure, the residual pressure return to the inlet side.

• Please set the inlet pressure to at least 0.05MPa higher than the set pressure.

## MAR302 Dimensions AIR UNIT (R.UNIT)



#