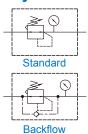

#### Symbol

## \* The backflow module can not be exchange with gauge. When choosing the flow direction is left to right, the knob is up.

\* PG-40 (C) and MP41 (E\*) can not be selected at the same time. \* Refer to page 5-11 for the option of digital pressure switch MP41 (E\*).

#### **Precautions**

When choosing the flow direction, the backflow module can not be exchange with gauge. If you have special order request, please contact the business.