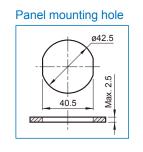

|     |     |





## Flow feature





## \* The backflow module can not be exchange with gauge. When choosing the flow direction is left to right, the knob is up.

\* PG-40 (C) and MP41 (E\*) can not be selected at the same time. \* Refer to page 5-11 for the option of digital pressure switch MP41 (E\*).

#### **Precautions**

When choosing the flow direction, the backflow module can not be exchange with gauge. If you have special order request, please contact the business.



## Instructions



• When the air supply is cut off, the inlet pressure less than outlet pressure, the residual pressure return to the inlet side.

• Please set the inlet pressure to at least 0.05MPa higher than the set pressure.

## MAR302 Dimensions AIR UNIT (R.UNIT)



#