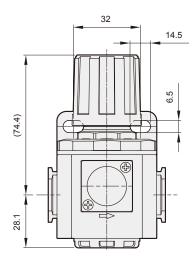

|     |     |





## Flow feature





## \* The backflow module can not be exchange with gauge. When choosing the flow direction is left to right, the knob is up.

\* PG-40 (C) and MP41 (E\*) can not be selected at the same time. \* Refer to page 5-11 for the option of digital pressure switch MP41 (E\*).

#### **Precautions**

When choosing the flow direction, the backflow module can not be exchange with gauge. If you have special order request, please contact the business.



## Instructions



• When the air supply is cut off, the inlet pressure less than outlet pressure, the residual pressure return to the inlet side.

• Please set the inlet pressure to at least 0.05MPa higher than the set pressure.

## MAR302 Dimensions AIR UNIT (R.UNIT)



#