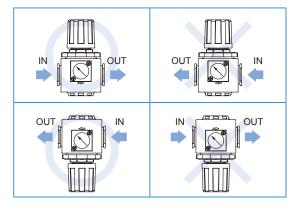

#### Symbol

## \* The backflow module can not be exchange with gauge. When choosing the flow direction is left to right, the knob is up.

\* PG-40 (C) and MP41 (E\*) can not be selected at the same time. \* Refer to page 5-11 for the option of digital pressure switch MP41 (E\*).

#### **Precautions**

When choosing the flow direction, the backflow module can not be exchange with gauge. If you have special order request, please contact the business.