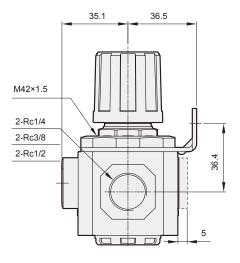

|     |     |





## Flow feature





## \* The backflow module can not be exchange with gauge. When choosing the flow direction is left to right, the knob is up.

\* PG-40 (C) and MP41 (E\*) can not be selected at the same time. \* Refer to page 5-11 for the option of digital pressure switch MP41 (E\*).

#### **Precautions**

When choosing the flow direction, the backflow module can not be exchange with gauge. If you have special order request, please contact the business.



## Instructions



• When the air supply is cut off, the inlet pressure less than outlet pressure, the residual pressure return to the inlet side.

• Please set the inlet pressure to at least 0.05MPa higher than the set pressure.

## MAR302 Dimensions AIR UNIT (R.UNIT)



#