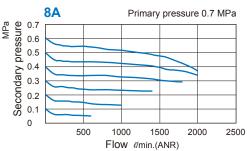

e No.                 | 8A                                          | 10A | 15A |
| Port size                | 1/4                                         | 3/8 | 1/2 |
| Medium                   | Air                                         |     |     |
| Max. operating pressure  | 1 MPa                                       |     |     |
| Proof pressure           | 1.5 MPa                                     |     |     |
| Regulated pressure range | 0.05~0.85 MPa                               |     |     |
| Ambient temperature      | <ul> <li>– 5~+60°C (No freezing)</li> </ul> |     |     |
| Attachment               | Pressure gauge (PG-20), Bracket             |     |     |
| Weight                   | 270 g                                       |     |     |





## Flow feature





## \* The backflow module can not be exchange with gauge. When choosing the flow direction is left to right, the knob is up.

\* PG-40 (C) and MP41 (E\*) can not be selected at the same time. \* Refer to page 5-11 for the option of digital pressure switch MP41 (E\*).

#### **Precautions**

When choosing the flow direction, the backflow module can not be exchange with gauge. If you have special order request, please contact the business.



## Instructions



• When the air supply is cut off, the inlet pressure less than outlet pressure, the residual pressure return to the inlet side.

• Please set the inlet pressure to at least 0.05MPa higher than the set pressure.

## MAR302 Dimensions AIR UNIT (R.UNIT)



#