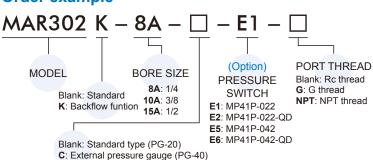

## \* The backflow module can not be exchange with gauge. When choosing the flow direction is left to right, the knob is up.

\* PG-40 (C) and MP41 (E\*) can not be selected at the same time. \* Refer to page 5-11 for the option of digital pressure switch MP41 (E\*).