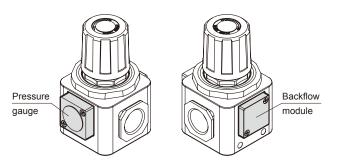

## \* The backflow module can not be exchange with gauge. When choosing the flow direction is left to right, the knob is up.

\* PG-40 (C) and MP41 (E\*) can not be selected at the same time. \* Refer to page 5-11 for the option of digital pressure switch MP41 (E\*).

#### **Precautions**

When choosing the flow direction, the backflow module can not be exchange with gauge. If you have special order request, please contact the business.