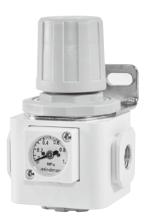

## Specification

| Model                    | MAR302                                      |     |     |
|--------------------------|---------------------------------------------|-----|-----|
| Bore No.                 | 8A                                          | 10A | 15A |
| Port size                | 1/4                                         | 3/8 | 1/2 |
| Medium                   | Air                                         |     |     |
| Max. operating pressure  | 1 MPa                                       |     |     |
| Proof pressure           | 1.5 MPa                                     |     |     |
| Regulated pressure range | 0.05~0.85 MPa                               |     |     |
| Ambient temperature      | <ul> <li>– 5~+60°C (No freezing)</li> </ul> |     |     |
| Attachment               | Pressure gauge (PG-20), Bracket             |     |     |
| Weight                   | 270 g                                       |     |     |

## MAR302 Dimensions AIR UNIT (R.UNIT)