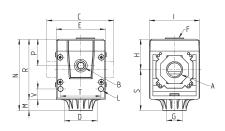

## Series MD take-off block - dimensions

| Mod.        | Α    | В    | С  | D    | Е  | F    | G    | Н    | - 1 | L  | M   | N    | Р    | R    | S    | T    | V | Weight (Kg) |
|-------------|------|------|----|------|----|------|------|------|-----|----|-----|------|------|------|------|------|---|-------------|
| MD1-B00     | -    | G1/8 | 42 | 28.5 | 42 | G1/8 | G1/8 | 26.2 | 43  | Ø4 | 9.5 | 61.2 | 22.7 | 51.7 | 35.1 | 34.6 | 9 | 0.2         |
| MD1-B00-1/8 | G1/8 | G1/8 | 42 | 28.5 | 42 | G1/8 | G1/8 | 26.2 | 43  | Ø4 | 9.5 | 61.2 | 22.7 | 51.7 | 35.1 | 34.6 | 9 | 0.2         |
| MD1-B00-1/4 | G1/4 | G1/8 | 42 | 28.5 | 42 | G1/8 | G1/8 | 26.2 | 43  | Ø4 | 9.5 | 61.2 | 22.7 | 51.7 | 35.1 | 34.6 | 9 | 0.2         |
| MD1-B00-3/8 | G3/8 | G1/8 | 42 | 28.5 | 42 | G1/8 | G1/8 | 26.2 | 43  | Ø4 | 9.5 | 61.2 | 22.7 | 51.7 | 35.1 | 34.6 | 9 | 0.2         |
| MD1-B00-6   | Ø6   | G1/8 | 47 | 28.5 | 42 | G1/8 | G1/8 | 26.2 | 43  | Ø4 | 9.5 | 61.2 | 22.7 | 51.7 | 35.1 | 34.6 | 9 | 0.2         |
| MD1-B00-8   | Ø8   | G1/8 | 62 | 28.5 | 42 | G1/8 | G1/8 | 26.2 | 43  | Ø4 | 9.5 | 61.2 | 22.7 | 51.7 | 35.1 | 34.6 | 9 | 0.2         |
| MD1-B00-10  | Ø10  | G1/8 | 67 | 28.5 | 42 | G1/8 | G1/8 | 26.2 | 43  | Ø4 | 9.5 | 61.2 | 22.7 | 51.7 | 35.1 | 34.6 | 9 | 0.2         |