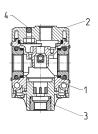

## Series MD take-off block - materials

| PARTS        | MATERIALS       |  |
|--------------|-----------------|--|
| 1 = Body     | Polyamide       |  |
| 2 = Covering | Polyamide       |  |
| 3 = Plug     | Polyamide       |  |
| 4 = Sphere   | Stainless steel |  |
| Seals        | NBR             |  |