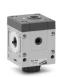

## Series MD take-off blocks

Module with interchangeable cartridges: threaded (1/8, 1/4, 3/8) or integrated with super-rapid fitting for tube with  $\emptyset$  6, 8 and 10 mm (5-way version) Intermediate joining cartridge (3-way version)

- » Compact design
- » Utilities orientation

The take-off module enables to draw air from the air treatment group, both in middle and end position. The same operation, although in a more limited way, can be carried out with the intermediate cartridge.

| modular, compact                                                                                                                           |
|--------------------------------------------------------------------------------------------------------------------------------------------|
| see TABLE OF MATERIALS (pag. 3/0.45.02)                                                                                                    |
| with interchangeable cartridges: 1/8, 1/4 and 3/8 threaded or integrated with super-rapid fitting for tube with $\emptyset$ 6, 8 and 10 mm |
| 3/8                                                                                                                                        |
| 4x 1/8<br>2x 1/8                                                                                                                           |
| in-line; wall-mounting by means of through holes in the body or with a support bracket                                                     |
| -5°C ÷ 50°C                                                                                                                                |
| 0 ÷ 16 bar                                                                                                                                 |
| MD1-B00-1/8 = 1300 NI/min<br>MD1-B00-1/4 = 2300 NI/min<br>MD1-B00-3/8 = 3400 NI/min                                                        |
| compressed air                                                                                                                             |
|                                                                                                                                            |