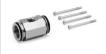

Intermediate joining cartridge with derivation Mod. MD1-B

The kit is supplied with:

1x intermediate joining cartridge with derivation 4x zinc-plated white special screws Ø4,5 TC/RC

Mod. MD1-B