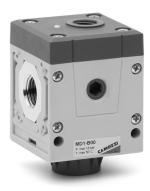

## Series MD take-off blocks

Module with interchangeable cartridges: threaded (1/8, 1/4, 3/8) or integrated with super-rapid fitting for tube with  $\emptyset$  6, 8 and 10 mm (5-way version) Intermediate joining cartridge (3-way version)

- » Compact design
- » Utilities orientation

The take-off module enables to draw air from the air treatment group, both in middle and end position. The same operation, although in a more limited way, can be carried out with the intermediate cartridge.

| modular, compact                                                                                                                           |
|--------------------------------------------------------------------------------------------------------------------------------------------|
| see TABLE OF MATERIALS (pag. 3/0.45.02)                                                                                                    |
| with interchangeable cartridges: 1/8, 1/4 and 3/8 threaded or integrated with super-rapid fitting for tube with $\emptyset$ 6, 8 and 10 mm |
| 3/8                                                                                                                                        |
| 4x 1/8<br>2x 1/8                                                                                                                           |
| in-line; wall-mounting by means of through holes in the body or with a support bracket                                                     |
| -5°C ÷ 50°C                                                                                                                                |
| 0 ÷ 16 bar                                                                                                                                 |
| MD1-B00-1/8 = 1300 NI/min<br>MD1-B00-1/4 = 2300 NI/min<br>MD1-B00-3/8 = 3400 NI/min                                                        |
| compressed air                                                                                                                             |
|                                                                                                                                            |