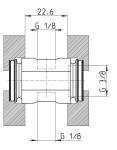

## Series MD take-off block - dimensions

| Mod.        | Α    | В    | С  | D    | Е  | F    | G    | Н    | - 1 | L  | M   | N    | Р    | R    | S    | T    | V | Weight (Kg) |
|-------------|------|------|----|------|----|------|------|------|-----|----|-----|------|------|------|------|------|---|-------------|
| MD1-B00     | -    | G1/8 | 42 | 28.5 | 42 | G1/8 | G1/8 | 26.2 | 43  | Ø4 | 9.5 | 61.2 | 22.7 | 51.7 | 35.1 | 34.6 | 9 | 0.2         |
| MD1-B00-1/8 | G1/8 | G1/8 | 42 | 28.5 | 42 | G1/8 | G1/8 | 26.2 | 43  | Ø4 | 9.5 | 61.2 | 22.7 | 51.7 | 35.1 | 34.6 | 9 | 0.2         |
| MD1-B00-1/4 | G1/4 | G1/8 | 42 | 28.5 | 42 | G1/8 | G1/8 | 26.2 | 43  | Ø4 | 9.5 | 61.2 | 22.7 | 51.7 | 35.1 | 34.6 | 9 | 0.2         |
| MD1-B00-3/8 | G3/8 | G1/8 | 42 | 28.5 | 42 | G1/8 | G1/8 | 26.2 | 43  | Ø4 | 9.5 | 61.2 | 22.7 | 51.7 | 35.1 | 34.6 | 9 | 0.2         |
| MD1-B00-6   | Ø6   | G1/8 | 47 | 28.5 | 42 | G1/8 | G1/8 | 26.2 | 43  | Ø4 | 9.5 | 61.2 | 22.7 | 51.7 | 35.1 | 34.6 | 9 | 0.2         |
| MD1-B00-8   | Ø8   | G1/8 | 62 | 28.5 | 42 | G1/8 | G1/8 | 26.2 | 43  | Ø4 | 9.5 | 61.2 | 22.7 | 51.7 | 35.1 | 34.6 | 9 | 0.2         |
| MD1-B00-10  | Ø10  | G1/8 | 67 | 28.5 | 42 | G1/8 | G1/8 | 26.2 | 43  | Ø4 | 9.5 | 61.2 | 22.7 | 51.7 | 35.1 | 34.6 | 9 | 0.2         |