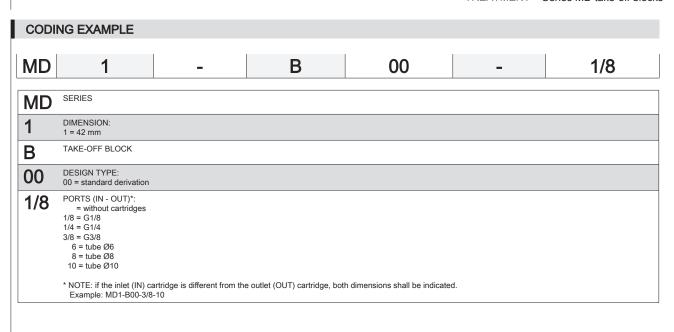

## Series MD take-off blocks

Module with interchangeable cartridges: threaded (1/8, 1/4, 3/8) or integrated with super-rapid fitting for tube with  $\emptyset$  6, 8 and 10 mm (5-way version) Intermediate joining cartridge (3-way version)