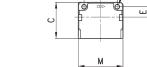

Take off blocks Series MC

BL 02

Н

| DIMENSIONS |    |     |    |    |    |    |      |   |        |  |  |
|------------|----|-----|----|----|----|----|------|---|--------|--|--|
| Mod.       | С  | Н   | E  | Μ  | N  | Т  | U    |   | Symbol |  |  |
| MC1-B      | 43 | 4,5 | 11 | 45 | 45 | 35 | G1/4 | 1 | BL01   |  |  |
| MC1-B-VNR  | 43 | 4,5 | 11 | 45 | 45 | 35 | G1/4 | 1 | BL02   |  |  |
| MC2-B      | 50 | 5,5 | 14 | 62 | 60 | 46 | G1/2 | 2 | BL01   |  |  |
| MC2-B-VNR  | 50 | 5,5 | 14 | 62 | 60 | 46 | G1/2 | 2 | BL02   |  |  |