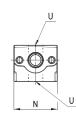

Take off blocks Series MC

BL 02

Н

| DIMENSIONS |    |     |    |    |    |    |      |   |        |  |  |
|------------|----|-----|----|----|----|----|------|---|--------|--|--|
| Mod.       | С  | Н   | E  | Μ  | N  | Т  | U    |   | Symbol |  |  |
| MC1-B      | 43 | 4,5 | 11 | 45 | 45 | 35 | G1/4 | 1 | BL01   |  |  |
| MC1-B-VNR  | 43 | 4,5 | 11 | 45 | 45 | 35 | G1/4 | 1 | BL02   |  |  |
| MC2-B      | 50 | 5,5 | 14 | 62 | 60 | 46 | G1/2 | 2 | BL01   |  |  |
| MC2-B-VNR  | 50 | 5,5 | 14 | 62 | 60 | 46 | G1/2 | 2 | BL02   |  |  |