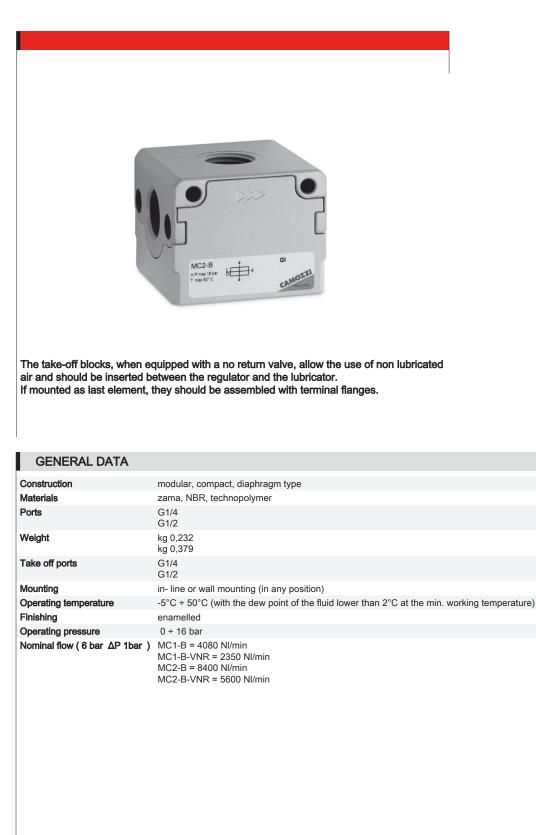

## Series MC take-off blocks

Ports G1/4 and G1/2 Modular

3

| CODING EXAMPLE |                                                      |   |   |   |     |  |  |  |  |  |  |
|----------------|------------------------------------------------------|---|---|---|-----|--|--|--|--|--|--|
| MC             | 2                                                    | _ | В | - | VNR |  |  |  |  |  |  |
| MC             | SERIES                                               |   |   |   |     |  |  |  |  |  |  |
| 2              | SIZE:<br>1 = G1/4<br>2 = G1/2                        |   |   |   |     |  |  |  |  |  |  |
| В              | B = TAKE OFF BLOCK                                   |   |   |   |     |  |  |  |  |  |  |
| VNR            | VERSION:<br>= standard<br>VNR = with no return valve |   |   |   |     |  |  |  |  |  |  |