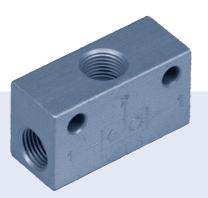

# Shuttle valve

Aluminium casing

The shuttle valve makes it possible to drive a consumer from two different supply locations. The valve casing is made from aluminium.

| Technical data                                  |                                                                                                                                                                                                                                                                                                                                                                                                                                                                                                                                                                                                                                                                                                                                                                                                                                                                                                                                                                                                                                                                                                                                                                                                                                                                                                                                                                                                                                                                                                                                                                                                                                                                                                                                                                                                                                                                                                                                                                                                                                                                                                                                |  |  |
|-------------------------------------------------|--------------------------------------------------------------------------------------------------------------------------------------------------------------------------------------------------------------------------------------------------------------------------------------------------------------------------------------------------------------------------------------------------------------------------------------------------------------------------------------------------------------------------------------------------------------------------------------------------------------------------------------------------------------------------------------------------------------------------------------------------------------------------------------------------------------------------------------------------------------------------------------------------------------------------------------------------------------------------------------------------------------------------------------------------------------------------------------------------------------------------------------------------------------------------------------------------------------------------------------------------------------------------------------------------------------------------------------------------------------------------------------------------------------------------------------------------------------------------------------------------------------------------------------------------------------------------------------------------------------------------------------------------------------------------------------------------------------------------------------------------------------------------------------------------------------------------------------------------------------------------------------------------------------------------------------------------------------------------------------------------------------------------------------------------------------------------------------------------------------------------------|--|--|
| Body material                                   | Aluminium                                                                                                                                                                                                                                                                                                                                                                                                                                                                                                                                                                                                                                                                                                                                                                                                                                                                                                                                                                                                                                                                                                                                                                                                                                                                                                                                                                                                                                                                                                                                                                                                                                                                                                                                                                                                                                                                                                                                                                                                                                                                                                                      |  |  |
| Medium                                          | lubricated or non-lubricated, filtered air                                                                                                                                                                                                                                                                                                                                                                                                                                                                                                                                                                                                                                                                                                                                                                                                                                                                                                                                                                                                                                                                                                                                                                                                                                                                                                                                                                                                                                                                                                                                                                                                                                                                                                                                                                                                                                                                                                                                                                                                                                                                                     |  |  |
| Medium temperature                              | -10 +80 °C                                                                                                                                                                                                                                                                                                                                                                                                                                                                                                                                                                                                                                                                                                                                                                                                                                                                                                                                                                                                                                                                                                                                                                                                                                                                                                                                                                                                                                                                                                                                                                                                                                                                                                                                                                                                                                                                                                                                                                                                                                                                                                                     |  |  |
| Nominal pressure                                | 2 10 bar <sup>1)</sup>                                                                                                                                                                                                                                                                                                                                                                                                                                                                                                                                                                                                                                                                                                                                                                                                                                                                                                                                                                                                                                                                                                                                                                                                                                                                                                                                                                                                                                                                                                                                                                                                                                                                                                                                                                                                                                                                                                                                                                                                                                                                                                         |  |  |
| Fluid connection                                | G 1/8, G 1/4                                                                                                                                                                                                                                                                                                                                                                                                                                                                                                                                                                                                                                                                                                                                                                                                                                                                                                                                                                                                                                                                                                                                                                                                                                                                                                                                                                                                                                                                                                                                                                                                                                                                                                                                                                                                                                                                                                                                                                                                                                                                                                                   |  |  |
| 1) Processing state [Ison]: Our management with | the second state of the se |  |  |