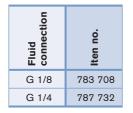

Fluid connection | QNn value air<br>[l/min] | Pressure range<br>[bar] <sup>1)</sup> |
|------------------|--------------------------|---------------------------------------|
| G 1/8            | 200                      | 2 10                                  |
| G 1/4            | 200                      | 2 10                                  |

<sup>1)</sup>Measured at +20 °C, 6 bar<sup>1)</sup> pressure at the valve inlet and 1 bar pressure differential

### **Circuit function**

|     | A | 1        |      |
|-----|---|----------|------|
| P1- | ¢ | <i>→</i> | - P2 |
|     |   |          |      |

The pressurised port P1 or P2 is connected to A, while the other inlet is blocked.

If both ports are subject to pressure, the higher pressure is guided to the outlet.

## Ordering chart



### Dimensions [mm]