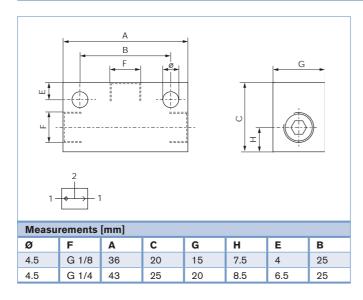

value air<br>[l/min] | Pressure range<br>[bar] <sup>1)</sup> |
|------------------|--------------------------|---------------------------------------|
| G 1/8            | 200                      | 2 10                                  |
| G 1/4            | 200                      | 2 10                                  |

<sup>1)</sup>Measured at +20 °C, 6 bar<sup>1)</sup> pressure at the valve inlet and 1 bar pressure differential

### **Circuit function**

|     | A | 1        |      |
|-----|---|----------|------|
| P1- | ¢ | <i>→</i> | - P2 |
|     |   |          |      |

The pressurised port P1 or P2 is connected to A, while the other inlet is blocked.

If both ports are subject to pressure, the higher pressure is guided to the outlet.

## Ordering chart



### Dimensions [mm]