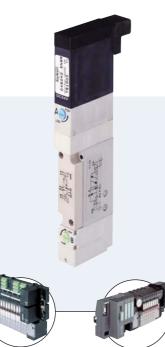

0460

**Type 8640** Valve island **Type 8644** Valve island

The solenoid valve Type 0460 consists of a servo controled solenoid valve with a double coile and a pneumatic slide valve. The principle allows switching of high pressures together with low power consumption and fast response times. All valves are equipped with manual override as a standard.

## 5/2- and 5/3-way Solenoid Valves for process pneumatics

- 11 mm width/station
- Compact design
- Block mounting
- Fast response times

| Technical data                                |                                                                                                |
|-----------------------------------------------|------------------------------------------------------------------------------------------------|
| Body material                                 | Aluminium                                                                                      |
| Seal material                                 | NBR                                                                                            |
| Medium                                        | lubricated and non lubricated dry compressed air;<br>neutral gases<br>(5μm filter recommended) |
| Port connections                              | Flange                                                                                         |
| Pneumatic module                              | MP11                                                                                           |
| Supply port connection<br>1 (P), 3 (R), 5 (S) | G 1/4<br>NPT 1/4                                                                               |
| Service port 2 (A), 4 (B)                     | Push-in connection Ø 6 mm<br>push-in connection Ø 1/4"<br>Threaded port M7                     |
| Power supply                                  | 24 V/DC                                                                                        |
| Electrical connection at the valve            | Rectangular plug                                                                               |
| Manual override                               | standard                                                                                       |
| Flow rate: QNn value air [I/min]              | Measured at +20°C, 6 bar pressure at valve inlet and 1 bar pressure difference                 |
| Pressure values [bar]                         | Measured as overpressure to the atmospheric pressure                                           |
| Response times [ms]                           | Measured according to ISO 12238                                                                |