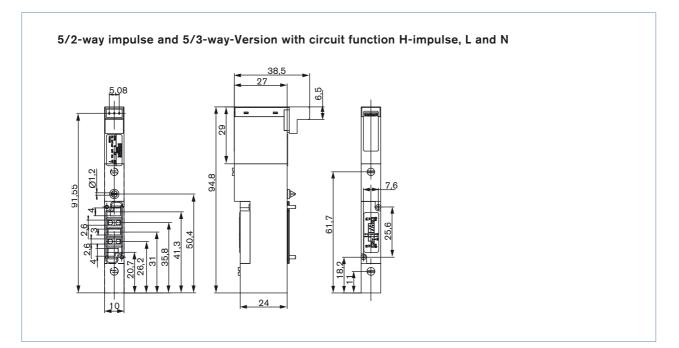

|
| Electrical connection at the valve            | Rectangular plug                                                                               |
| Manual override                               | standard                                                                                       |
| Flow rate: QNn value air [I/min]              | Measured at +20°C, 6 bar pressure at valve inlet and 1 bar pressure difference                 |
| Pressure values [bar]                         | Measured as overpressure to the atmospheric pressure                                           |
| Response times [ms]                           | Measured according to ISO 12238                                                                |



## Ordering chart for valves



## Dimensions [mm]