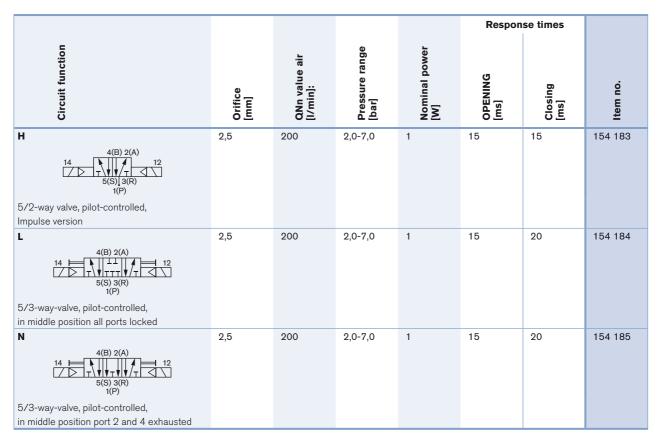

|
| Electrical connection at the valve            | Rectangular plug                                                                               |
| Manual override                               | standard                                                                                       |
| Flow rate: QNn value air [I/min]              | Measured at +20°C, 6 bar pressure at valve inlet and 1 bar pressure difference                 |
| Pressure values [bar]                         | Measured as overpressure to the atmospheric pressure                                           |
| Response times [ms]                           | Measured according to ISO 12238                                                                |



## Ordering chart for valves



## Dimensions [mm]